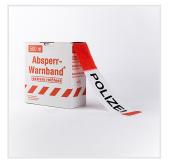

## **BARRIER TAPE "EXTREM REISSFEST" WITH PRINT "POLIZEI"**

- Extremely tear-resistant, printed red/white on both sides
- With one-sided, 1-color text imprint in black continuous
- Packed in sturdy, neutral unwind carton
- Monoaxially stretched, thickness: approx. 30 μ
- Other texts on request

## **GENERAL PRODUCT CHARACTERISTICS**

| Length         | 500 m                               |
|----------------|-------------------------------------|
| Width          | 80 mm                               |
| Packaging unit | 5                                   |
| Packaging      | dispenser box with unwinding device |
| Thickness      | 30 μ                                |
| Material       | Polyethylen                         |
| Imprint        | double-sided                        |