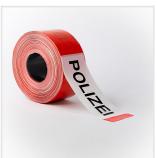

## **BARRIER TAPE "EXTREM REISSFEST" WITH PRINT "POLIZEI"**

- Extremely tear-resistant, printed red/white on both sides
- With one-sided, 1-color text imprint in black continuous
- Packed in sturdy, neutral unwind carton
- Monoaxially stretched, thickness: approx. 30 μ
- Other texts on request

## **GENERAL PRODUCT CHARACTERISTICS**

| Length         | 500 m                               |
|----------------|-------------------------------------|
| Width          | 80 mm                               |
| Packaging unit | 5                                   |
| Packaging      | dispenser box with unwinding device |
| Thickness      | 30 μ                                |
| Material       | Polyethylen                         |
| Imprint        | double-sided                        |