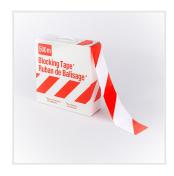

## **BARRIER TAPE "GÜTE" RED/WHITE 500M**

- Extra thick foil, printed on both sides
- Also available in other lengths (e.g. 250 m, 100 m) on request
- Thickness: approx. 45 μ
- Packed in sturdy, neutral unwind carton with plastic carrying handle
- Can be separated without tools
- Groundwater-neutral HD-PE film
- Water-based printing inks

## **GENERAL PRODUCT CHARACTERISTICS**

| Length         | 500 m                               |
|----------------|-------------------------------------|
| Width          | 80 mm                               |
| Packaging unit | 5                                   |
| Packaging      | dispenser box with unwinding device |
| Thickness      | 45 μ                                |
| Material       | Polyethylen                         |
| Imprint        | double-sided                        |
|                |                                     |