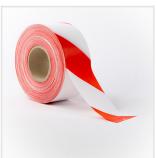

## **BARRIER TAPE "GÜTE" RED/WHITE 500M**

- Extra thick foil, printed on both sides
- Also available in other lengths (e.g. 250 m, 100 m) on request
- Thickness: approx. 45 μ
- Packed in sturdy, neutral unwind carton with plastic carrying handle
- Can be separated without tools
- Groundwater-neutral HD-PE film
- Water-based printing inks

## **GENERAL PRODUCT CHARACTERISTICS**

| Length         | 500 m                               |
|----------------|-------------------------------------|
| Width          | 80 mm                               |
| Packaging unit | 5                                   |
| Packaging      | dispenser box with unwinding device |
| Thickness      | 45 μ                                |
| Material       | Polyethylen                         |
| Imprint        | double-sided                        |
|                |                                     |