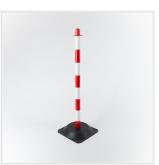

## **CHAIN STAND "PLASTIC" RED-WHITE**

- For outdoor and indoor use
- Quick to set up
- Mobile plastic chain stand with 2 eyelets for hanging up barrier chains
- With black base made of weatherproof recycled material
- Good stability
- The base can be dowelled or glued in place

## **GENERAL PRODUCT CHARACTERISTICS**

| Packaging unit  | 8          |
|-----------------|------------|
| Height          | 850 mm     |
| Weight          | 1,50 kg    |
| Dimensions foot | 265x265 mm |