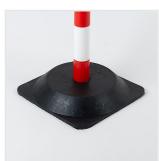

## **CHAIN STAND "PLASTIC" RED-WHITE**

- For outdoor and indoor use
- Quick to set up
- Mobile plastic chain stand with 2 eyelets for hanging up barrier chains
- With black base made of weatherproof recycled material
- Good stability
- The base can be dowelled or glued in place