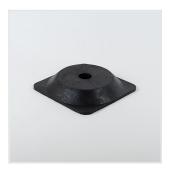

## **CHAIN STAND "PLASTIC" RED-WHITE**

- For outdoor and indoor use
- Quick to set up
- Mobile plastic chain stand with 2 eyelets for hanging up barrier chains
- With black base made of weatherproof recycled material
- Good stability
- The base can be dowelled or glued in place

## **GENERAL PRODUCT CHARACTERISTICS**

| Packaging unit  | 8          |
|-----------------|------------|
| Height          | 850 mm     |
| Weight          | 1,50 kg    |
| Dimensions foot | 265x265 mm |