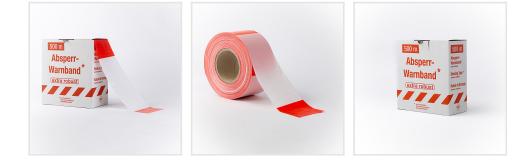

## **BARRIER TAPE "EXTRA ROBUST" BLOCKED RED/WHITE 500M**

- Robust design, printed on both sides
- Also available in other colors and lengths (e.g. 250 m, 100 m) on request
- Thickness: approx. 30 μ
- Packed in a sturdy, neutral unwind carton
- Can be separated without tools
- Groundwater-neutral HD-PE film
- Water-based printing inks

## **GENERAL PRODUCT CHARACTERISTICS**

| Length         | 500 m                               |
|----------------|-------------------------------------|
| Width          | 80 mm                               |
| Packaging unit | 5                                   |
| Packaging      | dispenser box with unwinding device |
| Thickness      | 30 µ                                |
| Material       | Polyethylen                         |
| Imprint        | double-sided                        |
|                |                                     |